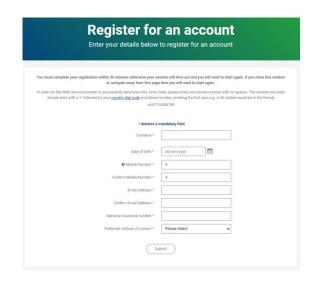

#### 2. Step Two

Enter the following personal information:

- Surname
- Date of Birth
- National Insurance Number
- Mobile Telephone number (if you do not have a mobile phone number, you can enter a landline number instead)
- Personal Email address